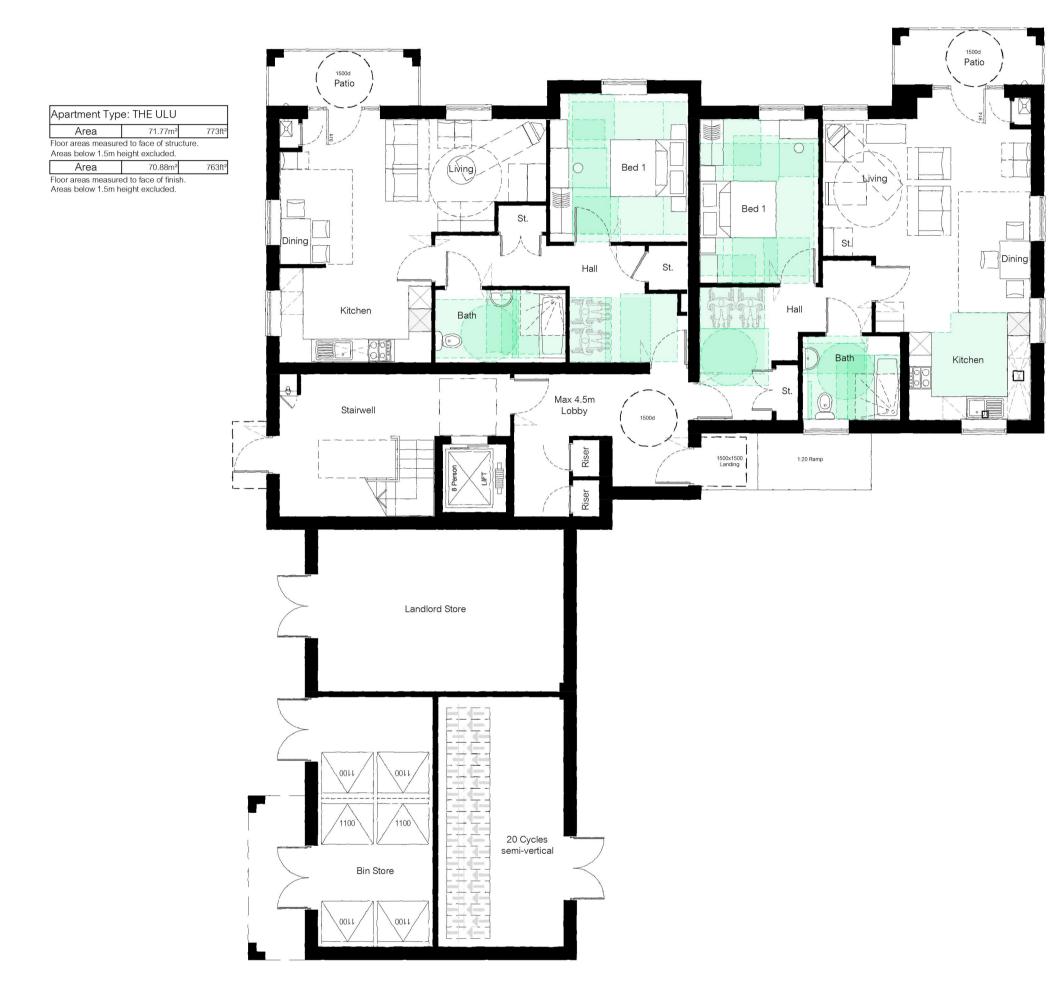

The location of the rainwater downpipes is illustrative only. The detailed engineering layout will illustrate the plot specific location of the downpipes, and this must be followed.

**Ground Floor** 

THE ARTISAN COLLECTION

Tompion Court

03.11.2021 CREATED

Apartment Type: THE TEDDER

Area 71.61m² 771ft²

Floor areas measured to face of structure.

Areas below 1.5m height excluded.

Area 70.75m² 762ft²

Floor areas measured to face of finish.

Areas below 1.5m height excluded.

The windows indicated to the side elevations are optional windows only. The default position will be that each of these windows is included unless referred to as omitted on the separate materials schedule or external finishes plan.

The location of the rainwater downpipes is illustrative only. The detailed engineering layout will illustrate the plot specific location of the downpipes, and this must be followed.

First Floor

Do not scale other than for Local Authority Planning purposes.