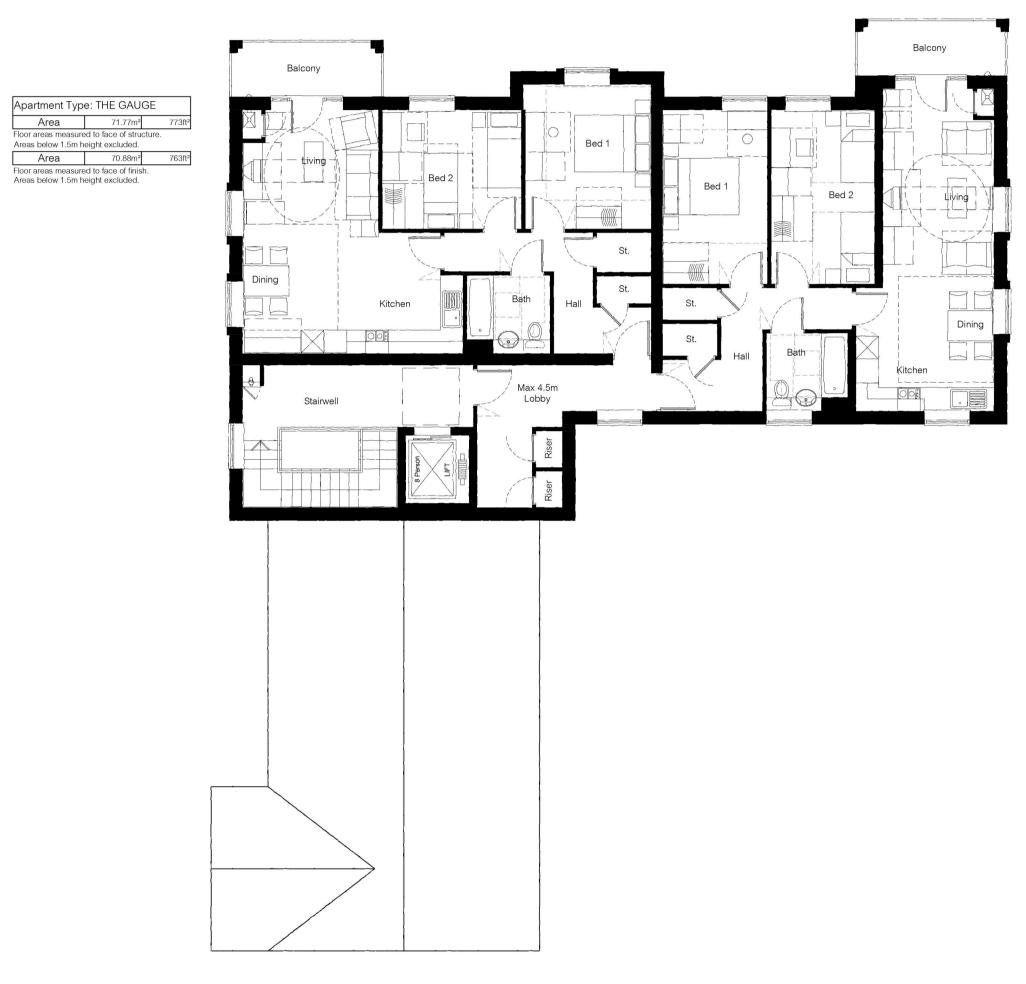

B 01.03.22 JeH Balcony structures updated.
A 08.11.21 CC Floor plans updated
rev date by details

Apartment Type: THE PESTLE

Area 71.61m² 771ft²

Floor areas measured to face of structure.

Areas below 1.5m height excluded.

Area 70.75m² 762ft²

Floor areas measured to face of finish.

Areas below 1.5m height excluded.

Tompion Court

FLOOR PLANS

O3.11.2021 CREATED
1:100 @ A1 SCALING

REFERENCE

TOA-TC01-P4