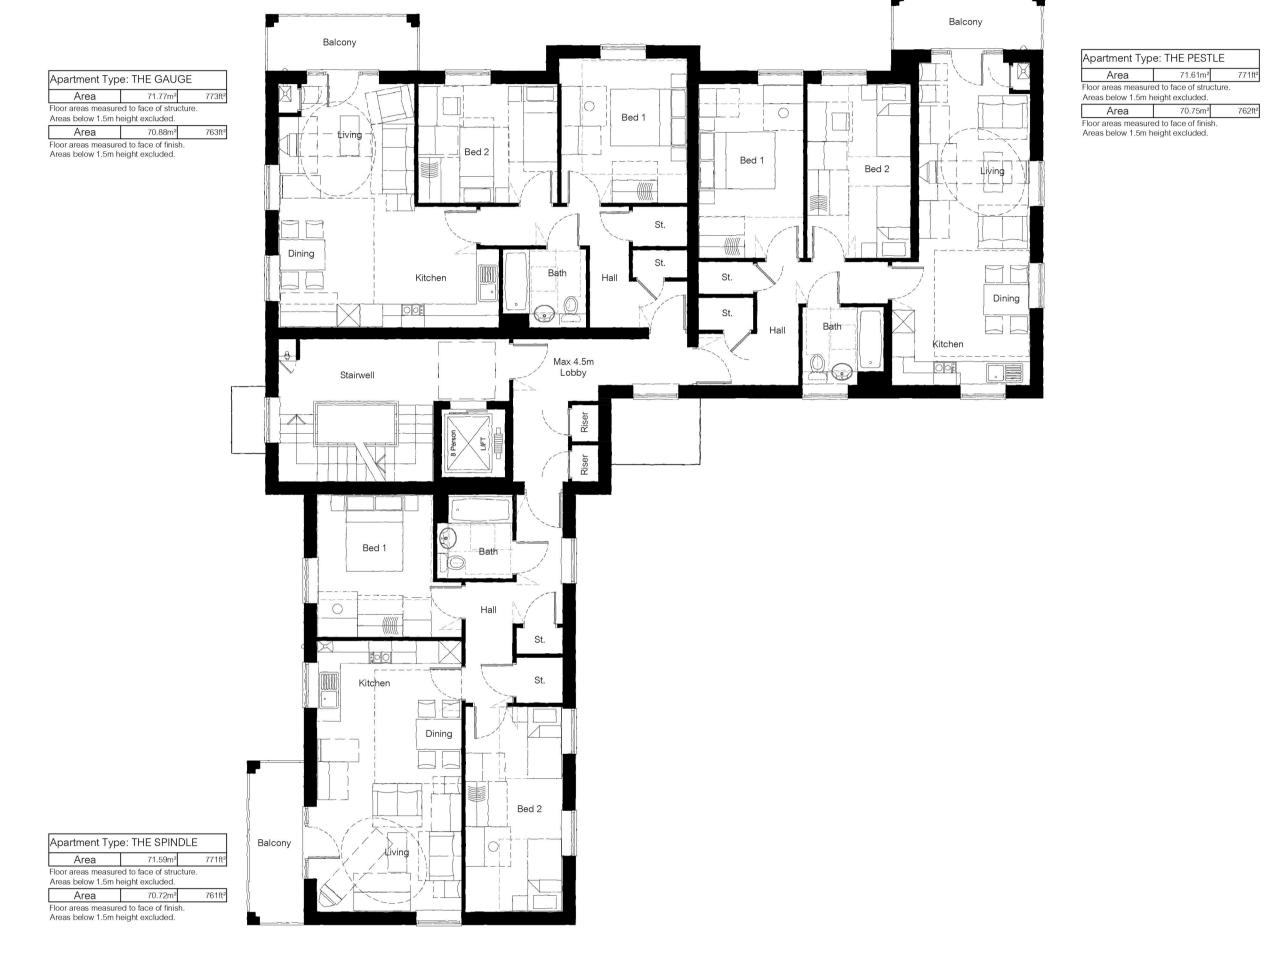

B 01.03.22 JeH Balcony structures updated.
A 08.11.21 CC Floor plans updated
rev date by details

Apartment Type: THE PESTLE

Area 71.61m² 771ft²

Floor areas measured to face of structure.

Areas below 1.5m height excluded.

Area 70.75m² 762ft²

Floor areas measured to face of finish.

Areas below 1.5m height excluded.

Tompion Court

FLOOR PLANS

O3.11.2021 CREATED
1:100 @ A1 SCALING

REFERENCE

TOA-TC01-P4

B REVISION

The windows indicated to the side elevations are optional windows only. The default position will be that each of these windows is included unless referred to as omitted on the separate materials schedule or external finishes

The location of the rainwater downpipes is illustrative only. The detailed engineering layout will illustrate the plot specific location of the downpipes, and this must be followed.

Elevations Correspond to Floor Plan Drawing: TOA-TC01-P1 to P3