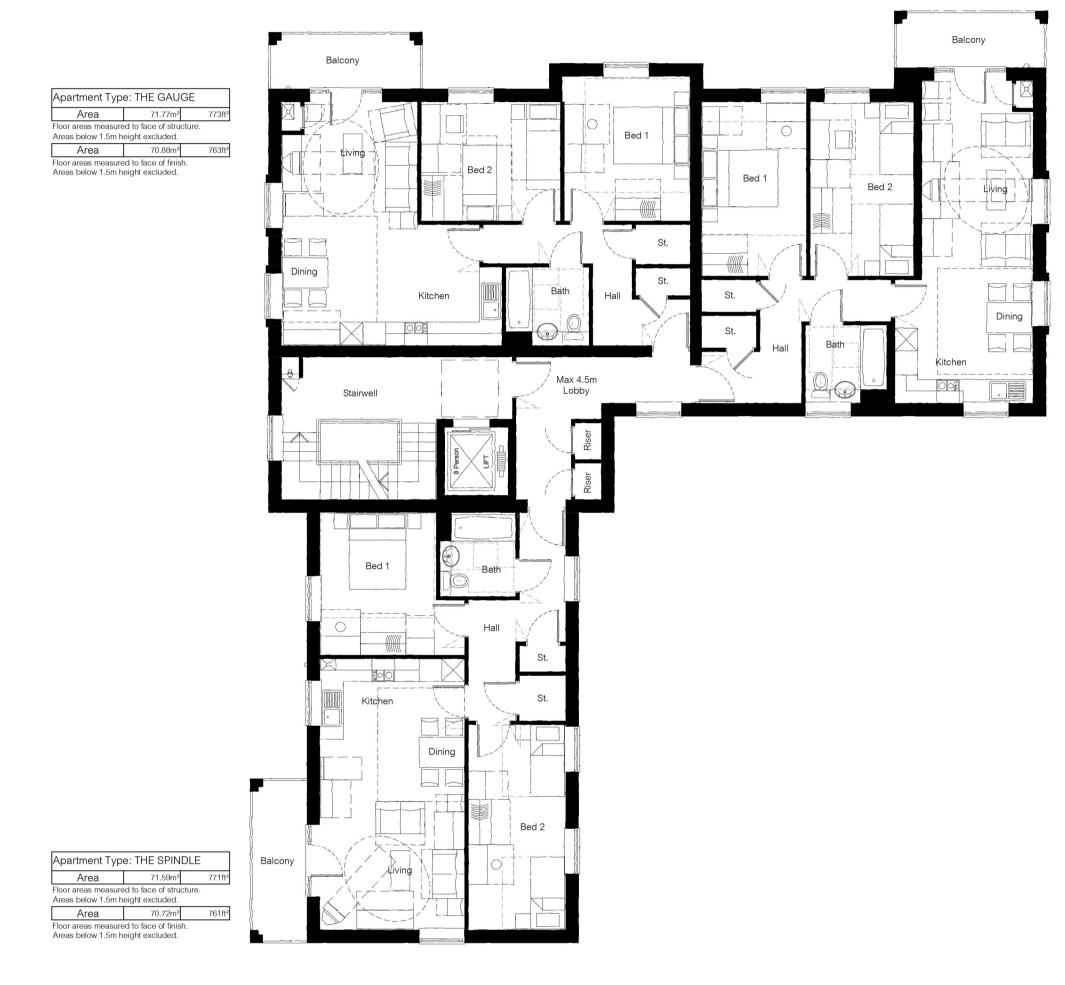

B 01.03.22 JeH Balcony structures updated. Window added to The Spindle. A 08.11.21 CC Floor plans updated

Apartment Type: THE PESTLE

Area 71.61m² 771ft²

Floor areas measured to face of structure.

Areas below 1.5m height excluded.

Area 70.75m² 762ft²

Floor areas measured to face of finish.

Areas below 1.5m height excluded.

This page is intentionally left blank